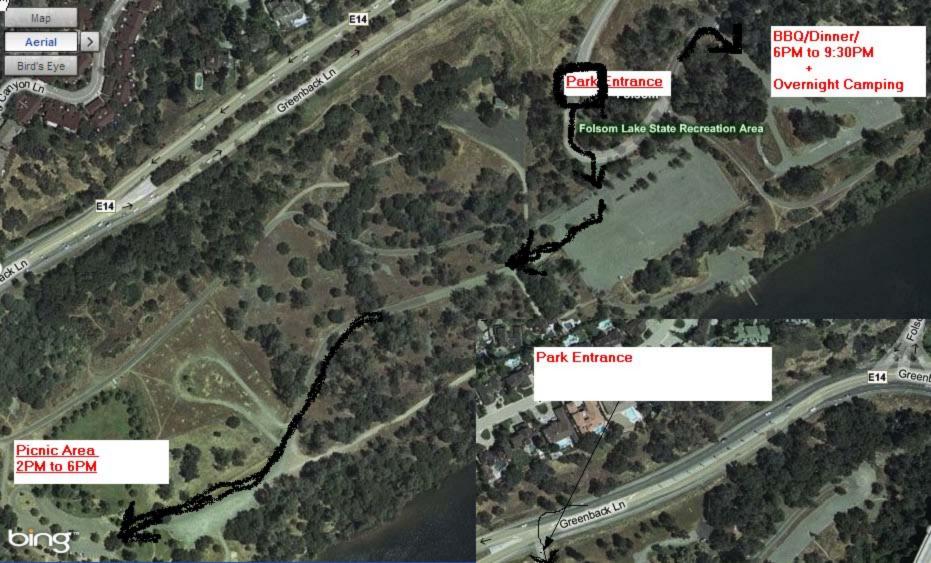

Site Details
- Reservation Type: Overnight
- Departure Date: Sun Aug 29 2010
- Check-out: 12:00 pm
- Facility: ENKRNL KZJD RQZ, LT Facility Details Map Driving Route
- Site Type: GROUP STANDARD

### **Reservation Detail**

# **Change Reservation Details**

- # of Occupants: 25(min: 9, max: 25) # of Vehicles: 12 (max: 12)
- Primary Equipment: Tent

## **Primary Occupant**

Name: Vanitha Saravanavijayan Address: 225 Warm Springs Drive

Roseville CA

95678

Phone Number: 916 580 3599 Email: vanithavijayan@yahoo.com

USA \* Include camping equipment if it is counted as a vehicle

# **Payment Details**

- Camping Fee:\$95.00
- Reservation Fee:\$8.00
- Taxes:\$0.00
- Total:\$103.00
- \* The billing company that will appear on your credit card will be

• Total Payment:\$103.00 • Balance: \$0.00



# Checklist

| Category   | Item Desc                          | Must item |
|------------|------------------------------------|-----------|
| Camping    | Tent                               | у         |
| Camping    | Blankets                           | у         |
| Camping    | Folding Chair                      | у         |
| Camping    | Sleeping Bag                       | у         |
| Camping    | Lantern                            | у         |
| Camping    | Flash light                        | у         |
| Camping    | Tarp under tent / Tarp for sitting |           |
| Camping    | Air bed (if any)                   |           |
| Camping    | Pillows                            |           |
| Camping    | Ice chest                          |           |
| Personal   | Bo